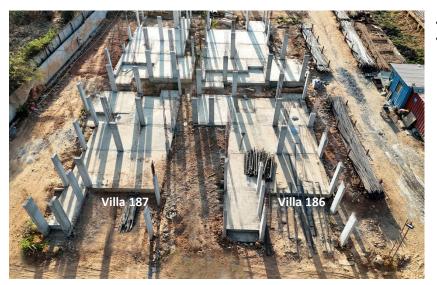

- Villa 186 Grade slab and column up to 1st floor completed.
- Villa 187 Grade slab and column up to 1st floor completed.

- Villa 188 Grade slab and column up to 1st floor completed.
- Villa 189 Grade slab and column up to 1st floor completed.