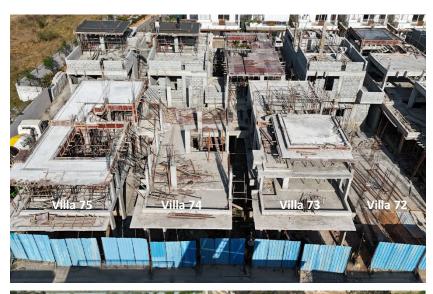

- Villa 72 Grade slab completed.
- Villa 73 Roof slab work completed.
- Villa 74 column above 1st floor slab completed.
- Villa 75 Roof slab work in progress.

Overall

- Villa 148 Structure work completed, block work in progress.
- Villa 149 Column up to 1st floor completed.