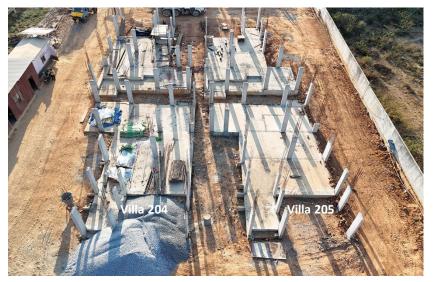

- Villa 200 Column up to 1st floor completed.
- Villa 201 Column above 1st floor slab in progress.

- Villa 202 Column up to 1st floor completed.
- Villa 203 Column up to 1st floor completed.

- Villa 204 Column up to 1st floor completed.
- Villa 205 Column up to 1st floor completed.