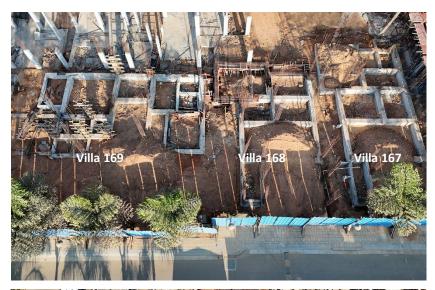

- Villa 165 Column up to 1st floor completed.
- Villa 164 Column up to 1st floor completed.
- Villa 163 Column up to 1st floor completed.

• Villa 166 - 1st floor slab work in progress.

- Villa 167 Plinth beam completed.
- Villa 168 Plinth beam in progress.
- Villa 169 Plinth beam is completed; column work up to 1st floor in progress.