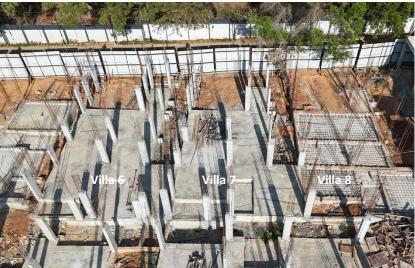

# PHASE 2

• Villa 4 - PCC work completed.

Actual site photograph

Construction Updates

 Villa 5 - Plinth beam work is completed, grade slab work in progress.

- Villa 6 Column up to 1st floor completed.
- Villa 7 Column up to 1st floor completed.
- Villa 8 Grade slab work in progress.