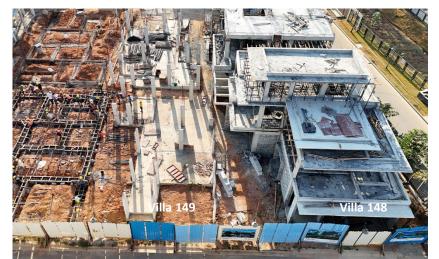

- Villa 72 Grade slab completed.
- Villa 73 Roof slab work completed.
- Villa 74 column above 1st floor slab completed.
- Villa 75 Roof slab work in progress.

Overall

- Villa 148 Structure work completed, block work in progress.
- Villa 149 Column up to 1st floor completed.

- Villa 150 Plinth beam work completed.
- Villa 156 Plinth beam work completed.

- Villa 158 Roof slab work in progress, block work in progress.
- Villa 157 Column up to 1st floor completed.

- Villa 159 Column above 1st floor completed.
- Villa 160 Column up to 1st floor completed.
- Villa 161 Column up to 1st floor completed.
- Villa 162 Plinth beam work completed.