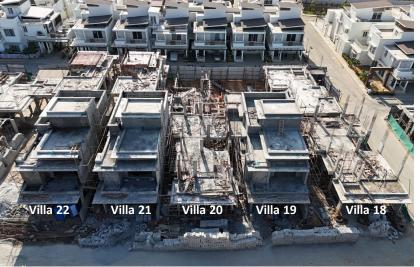

- Villa 18 Column above first floor slab completed.
- Villa 19 Structure work, block work & plastering is completed. Flooring work in progress.
- Villa 20 Column above first floor slab completed.
- Villa 21 and 22 Structure work, block work completed & plastering work in progress.

- Villa 23 First floor slab in progress.
- Villa 24 Plinth beam is completed. Grade slab work in progress.

- Villa 25 Column work above 1st floor is completed, roof slab work in progress.
- Villa 26 Roof slab work in progress.