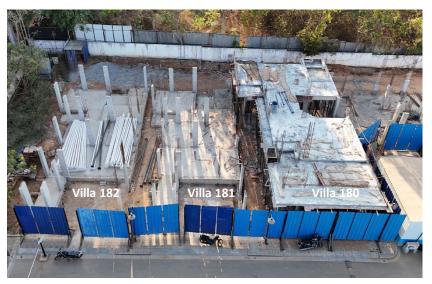

- Villa 180 1st floor slab completed.
- Villa 181 Column up to 1st floor completed.
- Villa 182 Column up to 1st floor completed.

- Villa 185 Roof slab work in progress.
- Villa 184 Column up to 1st floor completed.
- Villa 183 Column up to 1st floor completed.