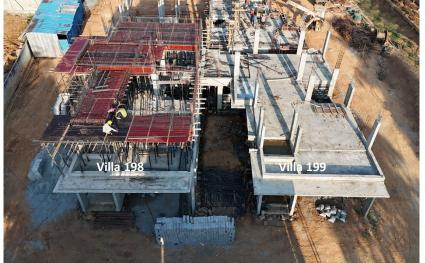

- Villa 196 Roof slab work completed, block work in progress.
- Villa 197 Roof slab work in progress, block work in progress.

- Villa 198 Roof slab work & block work in progress.
- Villa 199 Column work above First floor slab completed.