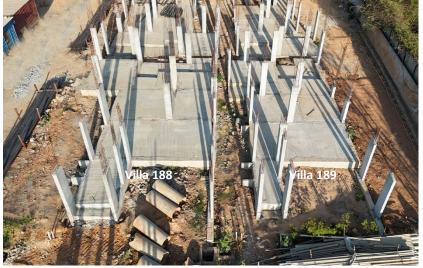

- Villa 186 Grade slab and column up to 1st floor completed.
- Villa 187 Grade slab and column up to 1st floor completed.

- Villa 188 Grade slab and column up to 1st floor completed.
- Villa 189 Grade slab and column up to 1st floor completed.