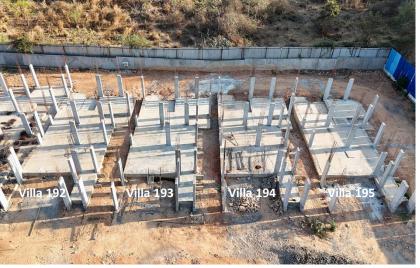

- Villa 190 Column up to 1st floor completed.
- Villa 191 Column up to 1st floor completed.

- Villa 192 Column up to 1st floor completed.
- Villa 193 Column up to 1st floor completed.
- Villa 194 Column up to 1st floor completed.
- Villa 195 Column up to 1st floor completed.