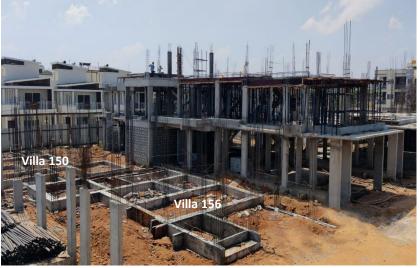

- Villa 150 Plinth beam work completed.
- Villa 156 Plinth beam work completed.

- Villa 158 Roof slab work in progress, block work in progress.
- Villa 157 Column up to 1st floor completed.

- Villa 159 Column above 1st floor completed.
- Villa 160 Column up to 1st floor completed.
- Villa 161 Column up to 1st floor completed.
- Villa 162 Plinth beam work completed.