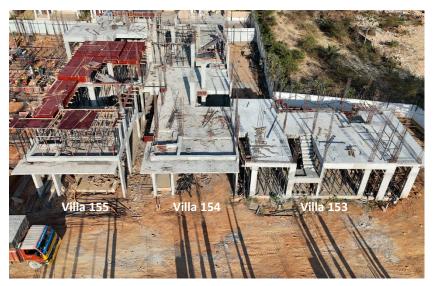

- Villa 151 Roof slab work completed.
- Villa 152 Roof slab work in progress.

- Villa 153 First floor slab completed.
- Villa 154 Column work above first floor slab in progress.
- Villa 155 Roof slab work in progress.