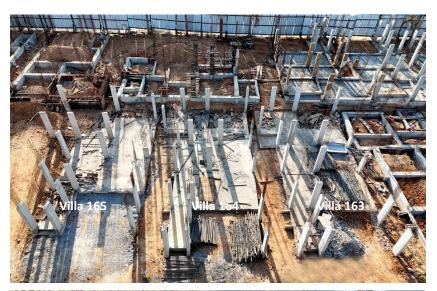

- Villa 165 Column up to 1st floor completed.
- Villa 164 Column up to 1st floor completed.
- Villa 163 Column up to 1st floor completed.

• Villa 166 - 1st floor slab work in progress.

- Villa 167 Plinth beam completed.
- Villa 168 Plinth beam in progress.
- Villa 169 Plinth beam is completed; column work up to 1st floor in progress.