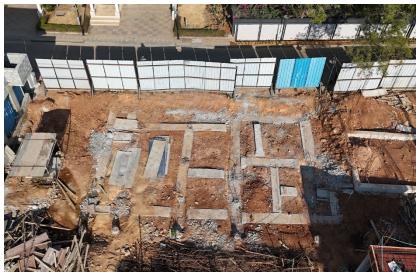

# PHASE 2

• Villa 4 - PCC work completed.

Actual site photograph

Construction Updates

 Villa 5 - Plinth beam work is completed, grade slab work in progress.

- Villa 6 Column up to 1st floor completed.
- Villa 7 Column up to 1st floor completed.
- Villa 8 Grade slab work in progress.