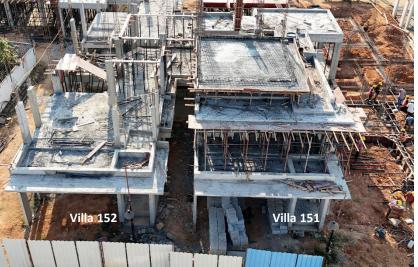

- Villa 151 Roof slab work completed.
- Villa 152 Roof slab work in progress.

- Villa 153 First floor slab completed.
- Villa 154 Column work above first floor slab in progress.
- Villa 155 Roof slab work in progress.