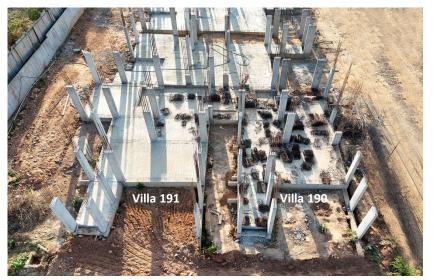

- Villa 190 Column up to 1st floor completed.
- Villa 191 Column up to 1st floor completed.

- Villa 192 Column up to 1st floor completed.
- Villa 193 Column up to 1st floor completed.
- Villa 194 Column up to 1st floor completed.
- Villa 195 Column up to 1st floor completed.