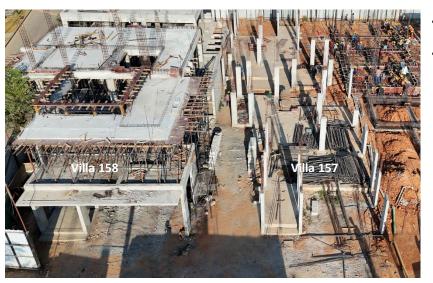

- Villa 150 Plinth beam work completed.
- Villa 156 Plinth beam work completed.

- Villa 158 Roof slab work in progress, block work in progress.
- Villa 157 Column up to 1st floor completed.

- Villa 159 Column above 1st floor completed.
- Villa 160 Column up to 1st floor completed.
- Villa 161 Column up to 1st floor completed.
- Villa 162 Plinth beam work completed.