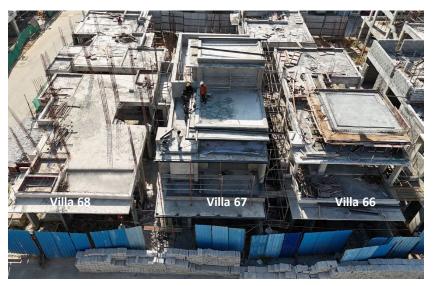

- Villa 66 Roof slab completed.
- Villa 67 External plastering completed, flooring work in progress.
- Villa 68 First floor slab completed.

- Villa 69 First floor slab work completed.
- Villa 70 Grade slab work completed.
- Villa 71 Roof slab completed.