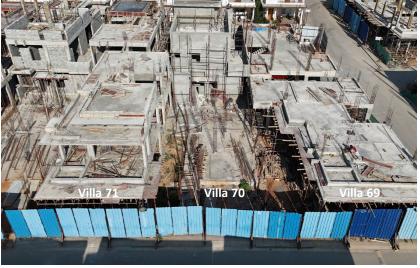

- Villa 66 Roof slab completed.
- Villa 67 External plastering completed, flooring work in progress.
- Villa 68 First floor slab completed.

- Villa 69 First floor slab work completed.
- Villa 70 Grade slab work completed.
- Villa 71 Roof slab completed.