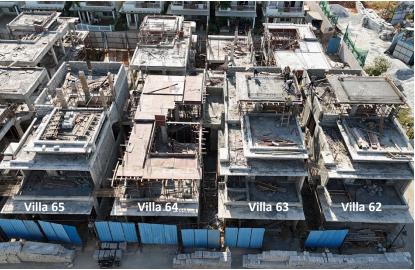

- Villa 62 Structure work completed, block work in progress.
- Villa 63 Structure work completed, block work in progress.
- Villa 64 Roof slab work in progress.
- Villa 65 Roof slab completed, staircase head room work & block work in progress.

- Villa 66 Roof slab completed.
- Villa 67 External plastering completed, flooring work in progress.
- Villa 68 First floor slab completed.

- Villa 69 First floor slab work completed.
- Villa 70 Grade slab work completed.
- Villa 71 Roof slab completed.