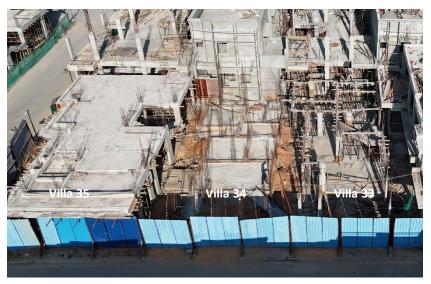

Villa 28 - Roof slab work in progress.

- Villa 29 First floor slab completed.
- Villa 30 First floor slab completed.

• Villa 31 - Roof slab work completed.

• Villa 32 - Roof slab work completed.

- Villa 33 First floor slab work in progress.
- Villa 34 Plinth beam work completed, grade slab work in progress.
- Villa 35 First floor slab completed.