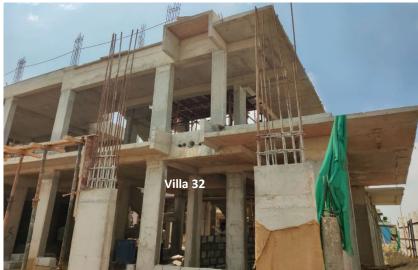

Villa 28 - Roof slab work in progress.

- Villa 29 First floor slab completed.
- Villa 30 First floor slab completed.

• Villa 31 - Roof slab work completed.

• Villa 32 - Roof slab work completed.

- Villa 33 First floor slab work in progress.
- Villa 34 Plinth beam work completed, grade slab work in progress.
- Villa 35 First floor slab completed.