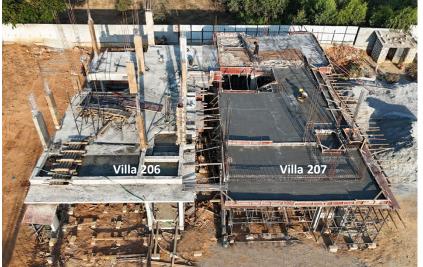

- Villa 206 Column above 1st floor slab completed.
- Villa 207 1st floor slab completed.