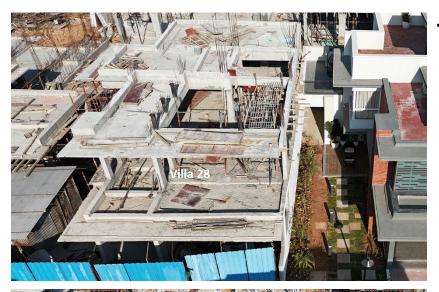

Villa 28 - Roof slab work in progress.

- Villa 29 First floor slab completed.
- Villa 30 First floor slab completed.

• Villa 31 - Roof slab work completed.

• Villa 32 - Roof slab work completed.

- Villa 33 First floor slab work in progress.
- Villa 34 Plinth beam work completed, grade slab work in progress.
- Villa 35 First floor slab completed.