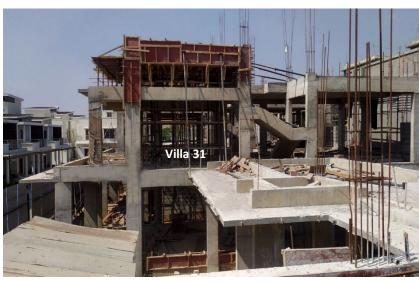

Villa 28 - Roof slab work in progress.

- Villa 29 First floor slab completed.
- Villa 30 First floor slab completed.

• Villa 31 - Roof slab work completed.

• Villa 32 - Roof slab work completed.

- Villa 33 First floor slab work in progress.
- Villa 34 Plinth beam work completed, grade slab work in progress.
- Villa 35 First floor slab completed.