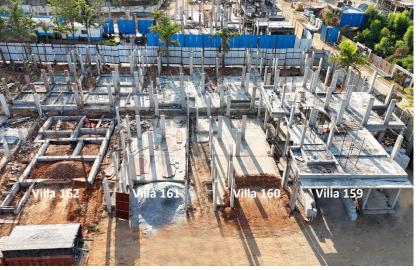

- Villa 150 Plinth beam work completed.
- Villa 156 Plinth beam work completed.

- Villa 158 Roof slab work in progress, block work in progress.
- Villa 157 Column up to 1st floor completed.

- Villa 159 Column above 1st floor completed.
- Villa 160 Column up to 1st floor completed.
- Villa 161 Column up to 1st floor completed.
- Villa 162 Plinth beam work completed.