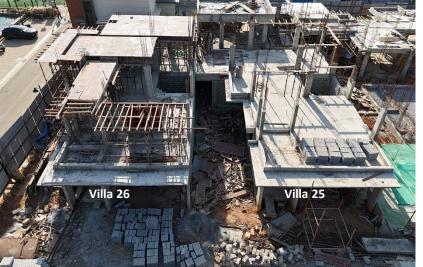

- Villa 23 First floor slab in progress.
- Villa 24 Plinth beam is completed. Grade slab work in progress.

- Villa 25 Column work above 1st floor is completed, roof slab work in progress.
- Villa 26 Roof slab work in progress.