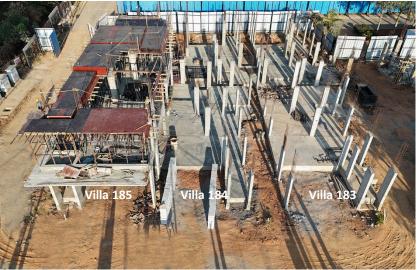

- Villa 180 1st floor slab completed.
- Villa 181 Column up to 1st floor completed.
- Villa 182 Column up to 1st floor completed.

- Villa 185 Roof slab work in progress.
- Villa 184 Column up to 1st floor completed.
- Villa 183 Column up to 1st floor completed.