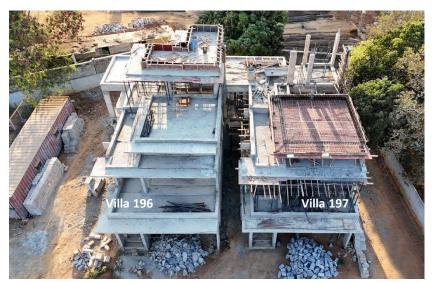

- Villa 196 Roof slab work completed, block work in progress.
- Villa 197 Roof slab work in progress, block work in progress.

- Villa 198 Roof slab work & block work in progress.
- Villa 199 Column work above First floor slab completed.