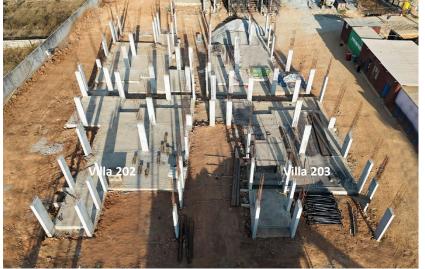

- Villa 200 Column up to 1st floor completed.
- Villa 201 Column above 1st floor slab in progress.

- Villa 202 Column up to 1st floor completed.
- Villa 203 Column up to 1st floor completed.

- Villa 204 Column up to 1st floor completed.
- Villa 205 Column up to 1st floor completed.