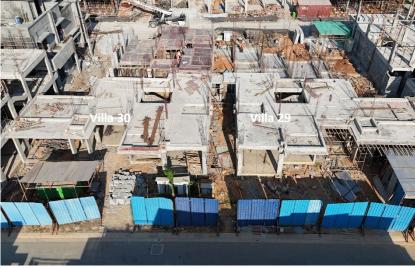

Villa 28 - Roof slab work in progress.

- Villa 29 First floor slab completed.
- Villa 30 First floor slab completed.

• Villa 31 - Roof slab work completed.

• Villa 32 - Roof slab work completed.

- Villa 33 First floor slab work in progress.
- Villa 34 Plinth beam work completed, grade slab work in progress.
- Villa 35 First floor slab completed.