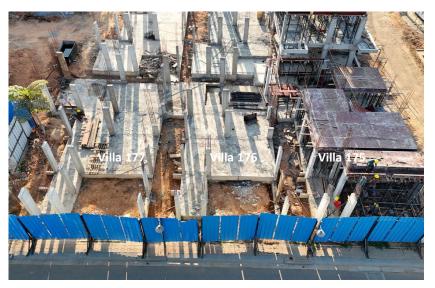

- Villa 175 1st floor slab in progress.
- Villa 176 Column up to 1st floor completed.
- Villa 177 Column up to 1st floor completed.

- Villa 178 Column up to 1st floor in progress.
- Villa 179 Column up to 1st floor completed.