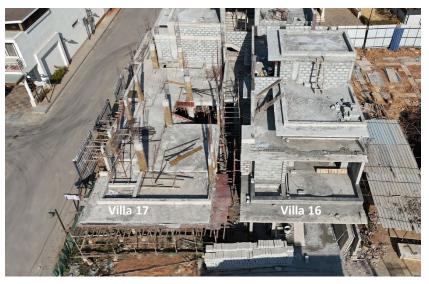

• Villa 14 - 1st floor slab work completed.

- Villa 16 Structure, block work is completed.
   Plastering work in progress.
- Villa 17 Column above first floor slab is completed. Roof slab work has commenced.