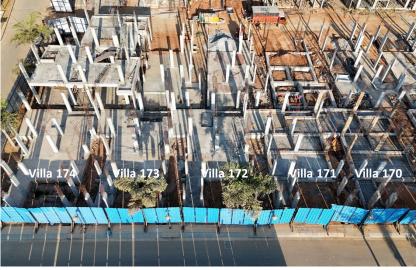

- Villa 174 Column up to 1st floor completed.
- Villa 173 Column up to 1st floor completed.
- Villa 172 Column up to 1st floor completed.
- Villa 171 Column up to 1st floor completed, grade slab in progress.
- Villa 170 Column up to 1st floor completed, grade slab in progress.