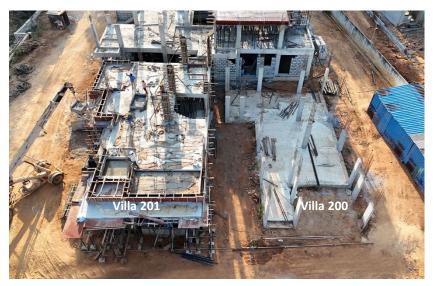

- Villa 200 Column up to 1st floor completed.
- Villa 201 Column above 1st floor slab in progress.

- Villa 202 Column up to 1st floor completed.
- Villa 203 Column up to 1st floor completed.

- Villa 204 Column up to 1st floor completed.
- Villa 205 Column up to 1st floor completed.