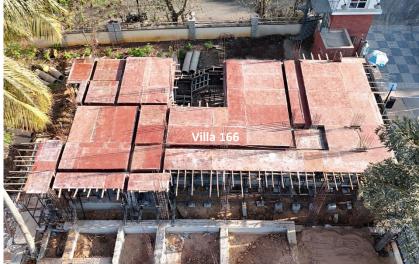

- Villa 165 Column up to 1st floor completed.
- Villa 164 Column up to 1st floor completed.
- Villa 163 Column up to 1st floor completed.

• Villa 166 - 1st floor slab work in progress.

- Villa 167 Plinth beam completed.
- Villa 168 Plinth beam in progress.
- Villa 169 Plinth beam is completed; column work up to 1st floor in progress.