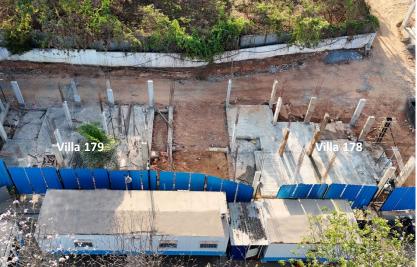

- Villa 175 1st floor slab in progress.
- Villa 176 Column up to 1st floor completed.
- Villa 177 Column up to 1st floor completed.

- Villa 178 Column up to 1st floor in progress.
- Villa 179 Column up to 1st floor completed.