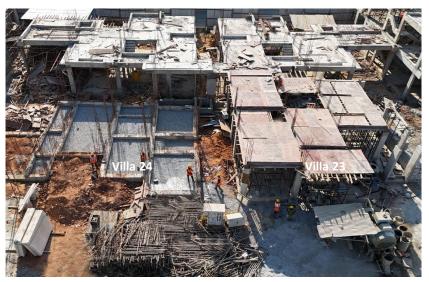

- Villa 23 First floor slab in progress.
- Villa 24 Plinth beam is completed. Grade slab work in progress.

- Villa 25 Column work above 1st floor is completed, roof slab work in progress.
- Villa 26 Roof slab work in progress.