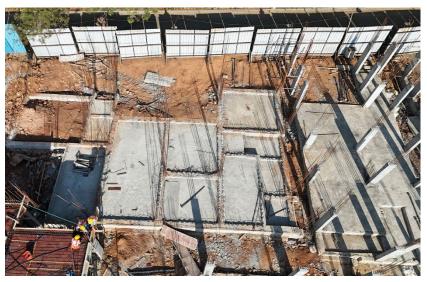

# PHASE 2

• Villa 4 - PCC work completed.

Actual site photograph

Construction Updates

 Villa 5 - Plinth beam work is completed, grade slab work in progress.

- Villa 6 Column up to 1st floor completed.
- Villa 7 Column up to 1st floor completed.
- Villa 8 Grade slab work in progress.